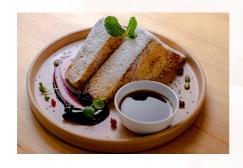

PULLED PORK HASH | 800 CONFIT PULLED PORK, HASH, HOT SRIRACHA, PINEAPPLE CHUTNEY, POACHED EGG, POTATO WITH MULTIGRAIN TOAST

FRENCH TOAST | 395 CINNAMON FRENCH TOAST WITH MAPLE SYRUP, BLUEBERRY COMPOTE WITH THICK CUTS OF BRIOCHE BREAD